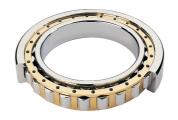

## NU 317 EMA C3-TIMKEN CYLINDRISK RULLELEJE ENRADET MED MESSINGHOLDER

High quality cylindrical roller bearing with machined brass cage from the leading manufacturer TIMKEN. Featuring the TIMKEN EMA design. A premium land-riding cage, unique internal geometries, enhanced surface finishes and a compact design. All this adds up to longer life, improved uptime and reduced maintenance costs.

## **Basic dimensions**

| Inner diameter [d] | 85.00  | mm |
|--------------------|--------|----|
| Width [B]          | 41.00  | mm |
| Outer diameter [D] | 180.00 | mm |

## Other data

Clearance C3
Design NU