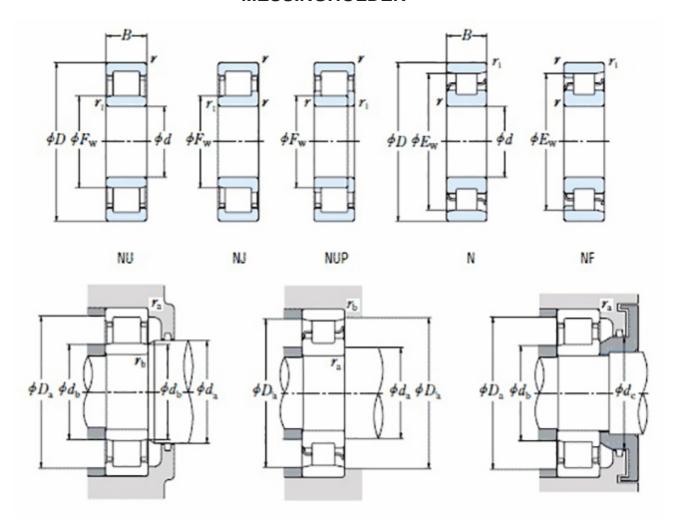

order@nomo.se | +45 44 20 86 00 | https:nomo.dk

## NU 317 EMA C3-TIMKEN CYLINDRISK RULLELEJE ENRADET MED MESSINGHOLDER



High quality cylindrical roller bearing with machined brass cage from the leading manufacturer TIMKEN. Featuring the TIMKEN EMA design. A premium land-riding cage, unique internal geometries, enhanced surface finishes and a compact design. All this adds up to longer life, improved uptime and reduced maintenance costs.

## **Basic dimensions**

| Inner diameter [d] | 85.00  | mm |
|--------------------|--------|----|
| Width [B]          | 41.00  | mm |
| Outer diameter [D] | 180.00 | mm |

## Other data

Clearance C3
Design NU